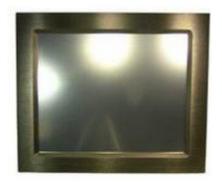

## LCM-170

## LCM-170T-AL

Industrial/Military-grade 17" Panel Monitor, Touchscreen Option.

|                                                                                     |                                                                                                                                                                                                      | •                                           |                                                                                                                                                 |
|-------------------------------------------------------------------------------------|------------------------------------------------------------------------------------------------------------------------------------------------------------------------------------------------------|---------------------------------------------|-------------------------------------------------------------------------------------------------------------------------------------------------|
| TECHNICAL SPECIFICATIONS                                                            |                                                                                                                                                                                                      |                                             |                                                                                                                                                 |
| LCD Display Grade                                                                   |                                                                                                                                                                                                      | Interface (VGA, DVI, BNC, Touch)            |                                                                                                                                                 |
| LCD Panel<br>Resolution<br>Luminance<br>Contrast ratio                              | 17" TFT LCD color display. Stainless steel/Aluminium bezel.<br>1280 x 1024 XGA resolution.<br>300 cd/m2 (Brightness of LCD)<br>300:1 – Optional: 450:1                                               | VGA<br>DVI<br>Video port<br>Touch interface | Standard 15-pin female D-sub RGB connector.<br>DVI Interface.<br>BNC video port (optional).<br>Serial port or USB port (optional).              |
| Touch Screen: Optional                                                              |                                                                                                                                                                                                      | Mounting Method                             |                                                                                                                                                 |
| Touch Screen<br>Resolution                                                          | 5-Wire long life analog resistive touch screen.<br>4096 x 4096 high resolution.                                                                                                                      | Wall Mount                                  | Support VESA-75/100 wall mount standards.                                                                                                       |
| OSD control buttons                                                                 |                                                                                                                                                                                                      | Power Supply                                |                                                                                                                                                 |
| Control buttons                                                                     | On screen display buttons and On/Off power switch are located at the rear side of the housing. These OSD buttons control screen position up, down, left, right, brightness, contrast ratio and menu. | Power Source Consumption                    | Support 100-240V AC auto power range<br>Optional: DC 9-36V<br>Max 40 watts, standby 5 watts                                                     |
| IP Rating                                                                           |                                                                                                                                                                                                      | Environmental                               |                                                                                                                                                 |
| IP Rating                                                                           | IP-65 and NEMA-4 water and dust resistant rating.                                                                                                                                                    | Operate Temp Shock Vibration                | Industrial grade: 0 to 50°C<br>Option: Military grade: -20 ~ 70°C<br>Meet MIL-STD-810F shock standard.<br>Meet MIL-STD-810F vibration standard. |
|                                                                                     |                                                                                                                                                                                                      | Sold and serviced by                        |                                                                                                                                                 |
| Suite 603, Level 5 152 Bunnerong Road PAGEWOOD NSW, 2035 Tel: 02 9314 2092 Email: 9 |                                                                                                                                                                                                      | 152 Bunnerong Road PAGEWOOD                 |                                                                                                                                                 |