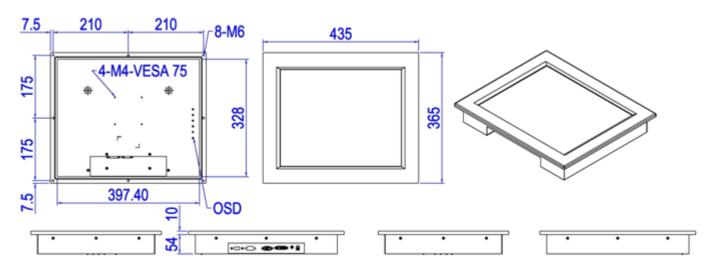

## LCM-170

## LCM-170T-AL

Industrial/Military-grade 17" Panel Monitor, Touchscreen Option.

|                                                                                     |                                                                                                                                                                                                      | •                                           |                                                                                                                                                 |
|-------------------------------------------------------------------------------------|------------------------------------------------------------------------------------------------------------------------------------------------------------------------------------------------------|---------------------------------------------|-------------------------------------------------------------------------------------------------------------------------------------------------|
| TECHNICAL SPECIFICATIONS                                                            |                                                                                                                                                                                                      |                                             |                                                                                                                                                 |
| LCD Display Grade                                                                   |                                                                                                                                                                                                      | Interface (VGA, DVI, BNC, Touch)            |                                                                                                                                                 |
| LCD Panel<br>Resolution<br>Luminance<br>Contrast ratio                              | 17" TFT LCD color display. Stainless steel/Aluminium bezel.<br>1280 x 1024 XGA resolution.<br>300 cd/m2 (Brightness of LCD)<br>300:1 – Optional: 450:1                                               | VGA<br>DVI<br>Video port<br>Touch interface | Standard 15-pin female D-sub RGB connector.<br>DVI Interface.<br>BNC video port (optional).<br>Serial port or USB port (optional).              |
| Touch Screen: Optional                                                              |                                                                                                                                                                                                      | Mounting Method                             |                                                                                                                                                 |
| Touch Screen<br>Resolution                                                          | 5-Wire long life analog resistive touch screen.<br>4096 x 4096 high resolution.                                                                                                                      | Wall Mount                                  | Support VESA-75/100 wall mount standards.                                                                                                       |
| OSD control buttons                                                                 |                                                                                                                                                                                                      | Power Supply                                |                                                                                                                                                 |
| Control buttons                                                                     | On screen display buttons and On/Off power switch are located at the rear side of the housing. These OSD buttons control screen position up, down, left, right, brightness, contrast ratio and menu. | Power Source Consumption                    | Support 100-240V AC auto power range<br>Optional: DC 9-36V<br>Max 40 watts, standby 5 watts                                                     |
| IP Rating                                                                           |                                                                                                                                                                                                      | Environmental                               |                                                                                                                                                 |
| IP Rating                                                                           | IP-65 and NEMA-4 water and dust resistant rating.                                                                                                                                                    | Operate Temp Shock Vibration                | Industrial grade: 0 to 50°C<br>Option: Military grade: -20 ~ 70°C<br>Meet MIL-STD-810F shock standard.<br>Meet MIL-STD-810F vibration standard. |
|                                                                                     |                                                                                                                                                                                                      | Sold and serviced by                        |                                                                                                                                                 |
| Suite 603, Level 5 152 Bunnerong Road PAGEWOOD NSW, 2035 Tel: 02 9314 2092 Email: 9 |                                                                                                                                                                                                      | 152 Bunnerong Road PAGEWOOD                 |                                                                                                                                                 |